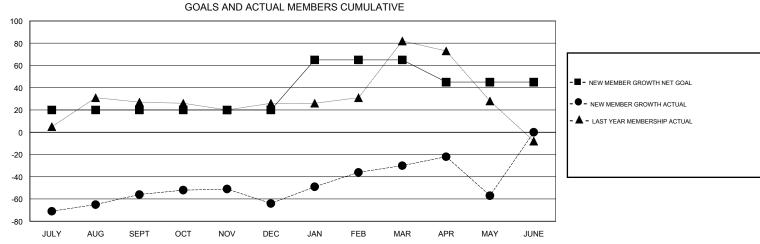

## MONTHLY MEMBERSHIP PROGRESS REPORT

District 323A1

Results as of: 5/31/2017

| DROPPED CLUBS: 4  DROPPED MEMBERS |     | 30 CLUBS OF 58 ADDED 1 OR MORE NEW MEMBERS | GENDER DISTRIBU<br>MALE<br>FEMALE | UTION<br>1,090 (63.26%)<br>633 (36.74%) |     |
|-----------------------------------|-----|--------------------------------------------|-----------------------------------|-----------------------------------------|-----|
| DECEASED                          | 14  | CLICK HERE FOR CUMULATIVE  MEMBERSHIP DATA | TOTAL FAMILY UNIT MEMBERS         |                                         | 764 |
| CLUB CANCELLED                    | 0   |                                            | FAMILY MEMBERS PAYING HALF        |                                         | 400 |
| OTHER                             | 173 |                                            |                                   |                                         | 436 |
| TOTAL                             | 187 |                                            | 5626                              |                                         |     |