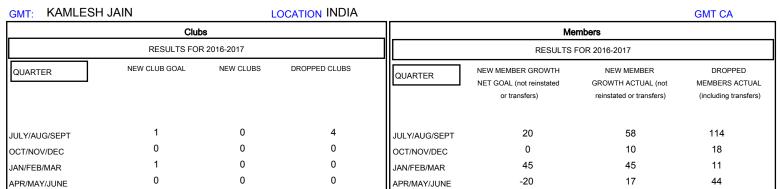

## MONTHLY MEMBERSHIP PROGRESS REPORT

District 323A1

Results as of: 5/31/2017

| DROPPED CLUBS: 4  DROPPED MEMBERS |     | 30 CLUBS OF 58 ADDED 1 OR MORE NEW MEMBERS | GENDER DISTRIBU<br>MALE<br>FEMALE | UTION<br>1,090 (63.26%)<br>633 (36.74%) |     |
|-----------------------------------|-----|--------------------------------------------|-----------------------------------|-----------------------------------------|-----|
| DECEASED                          | 14  | CLICK HERE FOR CUMULATIVE  MEMBERSHIP DATA | TOTAL FAMILY UNIT MEMBERS         |                                         | 764 |
| CLUB CANCELLED                    | 0   |                                            | FAMILY MEMBERS PAYING HALF        |                                         | 400 |
| OTHER                             | 173 |                                            |                                   |                                         | 436 |
| TOTAL                             | 187 |                                            | 5626                              |                                         |     |